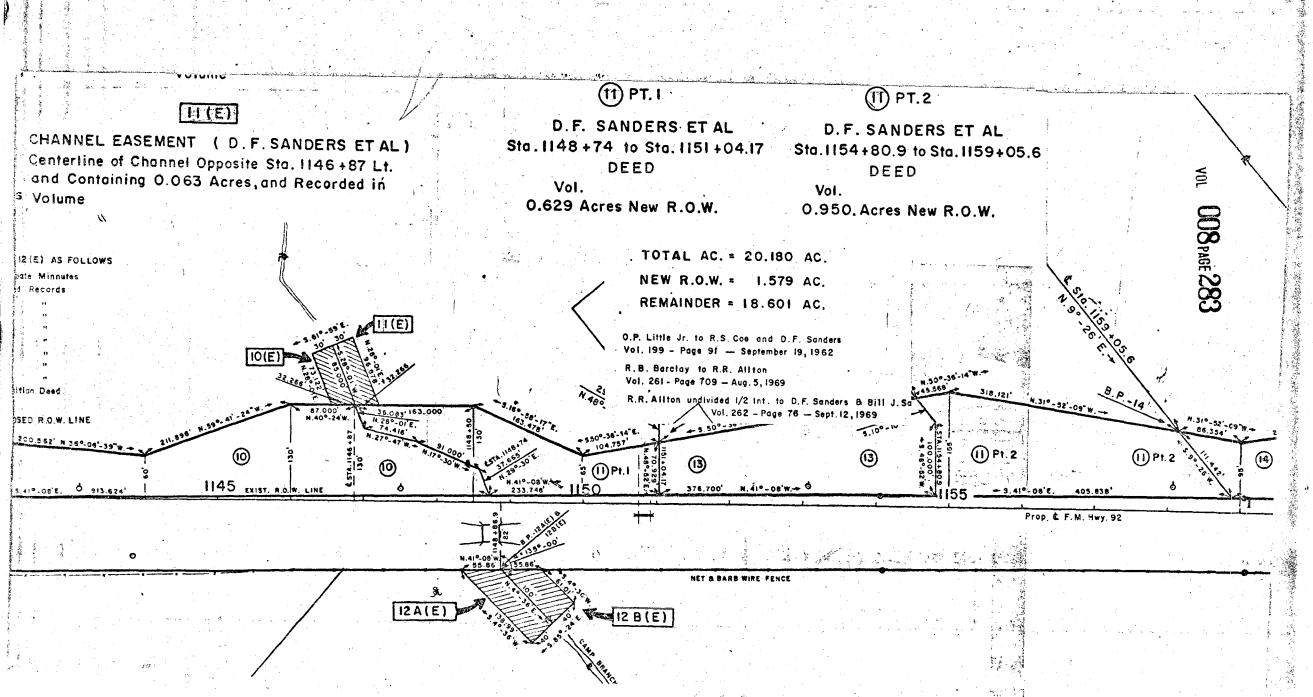

APPROVED THIS 17 day of June 19/83
COUNTY JUDGE

CLAIMS CHECKED AND APPROVED

8020-1-29
State Highway 92
Tyler County
Parcel No. 11 Pt. 197.2 and 11(E)

VOL 008 PAGE 280

| RE: | Purchase of R.O.W |
|-----|-------------------|
|     | - 92 South        |
|     |                   |

Yours very truly,

Allen Sturrock for Tyler County

cc: F.C. Young
District Engineer
P.O. Box 3468
Beaumont, Texas 77704

Land Value
F.M. Hwy. 92
From F.M. 1746 North to U.S. 190

| Parcel No. 11(E), D.F. SANders ET. AL.                                  |
|-------------------------------------------------------------------------|
| The value of Parcel No. $//(E)$ is \$ 94.50 for 0.063                   |
| acres of land and \$ 0.00 for 00.00 feet for fencing.                   |
| Land value has been determined from comparable sales submitted to Tyler |
| County by East Texas Land Company, a copy of which is in Tyler County,  |
| Precinct III files.                                                     |
| Passed by Tyler County Commissioners Court this day of                  |
| APRIL, 1983.                                                            |

Land Value F.M. Hwy. 92 From F.M. 1746 North to U.S. 190

| Parcel No. // PII+P2, D.F. SANders ET AL                                                                       |
|----------------------------------------------------------------------------------------------------------------|
| Parcel No. // PI+P2, D.F. SANDERS ET AL   Pt.   The value of Parcel No.   PT.2 is \$ #750,166250 for 0,950 AC. |
| acres of land and \$0,00 for 11972 feet for fencing.                                                           |
| Land value has been determined from comparable sales submitted to Tyler                                        |
| County by East Texas Land Company, a copy of which is in Tyler County,                                         |
| Precinct files.                                                                                                |
| Passed by Tyler County Commissioners Court this day of                                                         |
| APRIL , 1983.                                                                                                  |