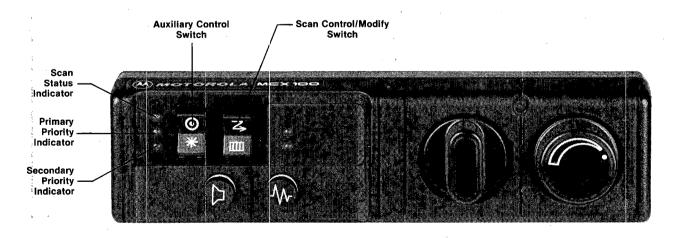

e scanned for the presence of carrier, or the presence of carrier and correct tone coded squelch.                                                      | Ensures efficient fleet or departmental operation without the need for multiple receivers.                                                                                           |
| 6 Mode Scan                                                 | This version permits one to six pre-pro-<br>grammed scan modes. Each mode<br>specifies which channels are to be<br>scanned.                                                                                           | Six different scan modes permit the optimum configuration of channels. These modes permit the ultimate in systems flexibility where "home" and "roam" channels differ.               |



MCX-100 with User Modifiable Scan

| COHANNEL SOANP<br>MONITORING |                                                                                                                                                                                                                |                                                                                                                                                                                                                                                                                                      |
|------------------------------|--------------------------------------------------------------------------------------------------------------------------------------------------------------------------------------------------