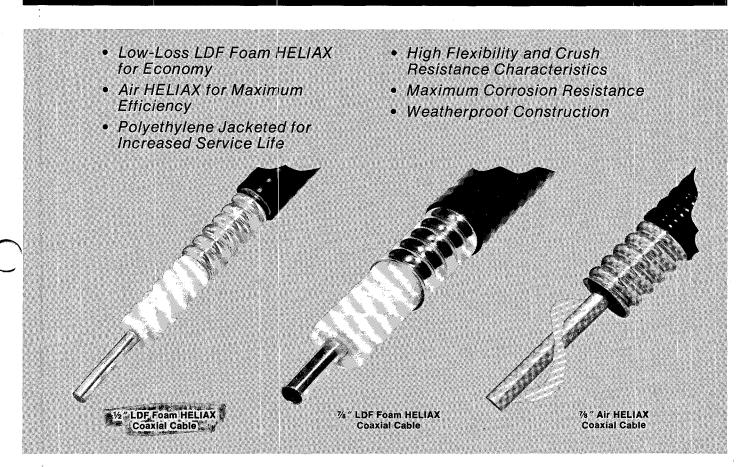

|
|                              | International Symbols Used on MC                                                                                                                                                                               | X-100 Radio Controls                                                                                                                                                                                                                                                                                 |



SQUELCH



CALL (SINGLE TONE)



SPEAKER PL OFF (MONITOR)



SCAN ON



**VOLUME (ROTARY)** 



#### 008 page 352 VOL

# **HELIAX**

# **Transmission Line**



#### Features • Benefits

Low Signal Loss—The foam polyethylene used in LDF HELIAX is of a new low-loss design. 

These cables have loss characteristics approaching those of air dielectric cables. Both air and foam cables incorporate high-conductivity copper or copper-clad inner conductors, and copper outer conductors.

Weatherproof — 

The outer and inner conductors are constructed with copper for optimum resistance to the deceriorating effects of humidity, salt air, rain; snow and corrosive atmospheres. Tough polyethylene jacketing material prevents galvanic corrosion caused by contact between dissimilar metals, and

reduces interference caused by the rectifying action of oxides. Black pigment throughout the jacketing assures maximum resistance to the sun's ultraviolet rays. The LDF fo